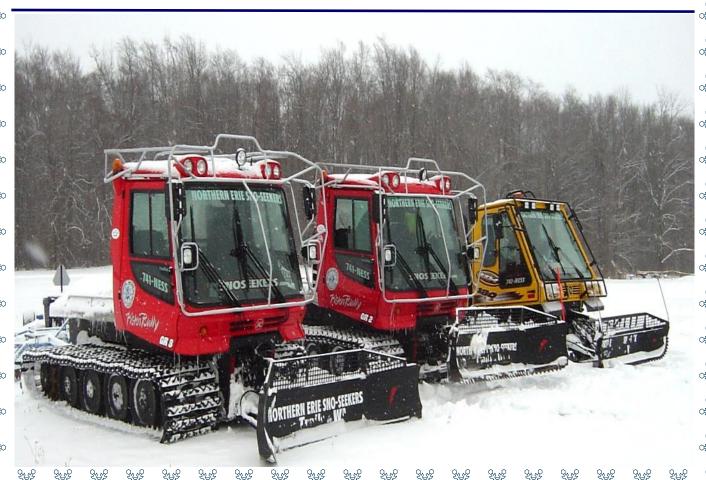

#### "The Best Trails in WNY®"

- We have over 700 members of all ages who share the same passion and enjoy making snowmobiling such a wonderful sport!
- We have two groomers; one we purchased in 2005 and another in 2009. These help us maintain over 100 miles of trail right in your neighborhood!
- Our trail system is possibly only through the generous support of over 200 private landowners. We respect them by staying on the marked trails! Follow the signs - not always the tracks!
- We provide NYS approved Safety Courses for both kids and adults.
- The Trail Defender upgrade membership helps NYSSA fund grant programs and legal services for member clubs.
- Come join us and visit our website at: www.snoseekers.com